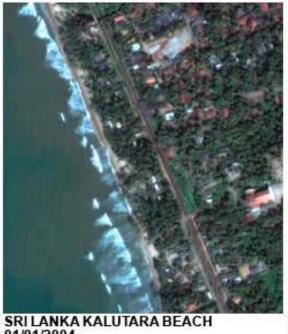

#### Tsunami Disaster in Sri Lanka on

26<sup>th</sup> December, 2004 Eng. Nihal Rupasinghe Additional General Manager, Central Engineering Consultancy Bureau **Sri Lanka** 

 Hon. President appointed three apex task forces to spearhead the revival of the tsunami-hit nation