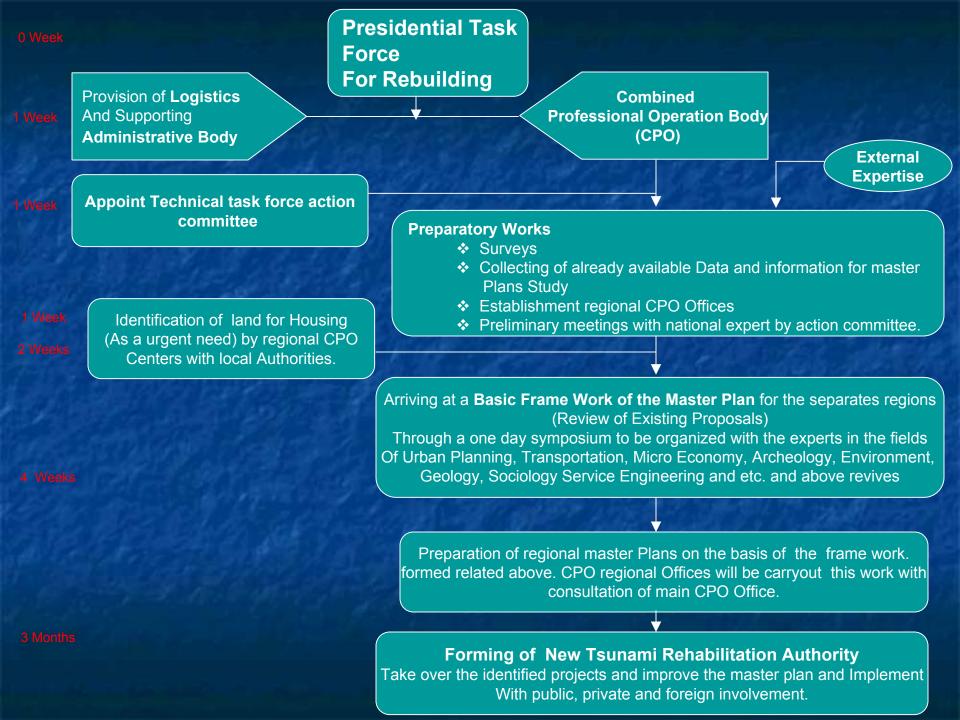

# PROPOSED ACTION PLAN FOR RECONSTRUCTION OF TSUNAMI AFFECTED AREAS

BY

"COMBINED PROFESSIONAL OPERATION" (CPO)

IMPLIMENTATION PROGRAM (summary)

Main Objectives of three months crash program Combined all Develop the To attend Prepare a Transfer redevelopment national level urgent framework findings and rehabilitation public and and new handover the master plan private expertise works in well design implementation to one umbrella. organized guidelines for of projects to (CPO) master plan proposed manner tsunami rehabilitation authority.