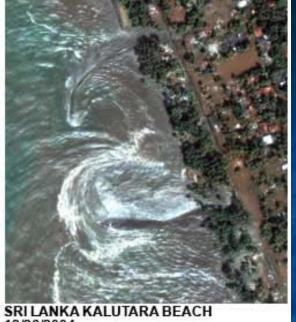

#### Tsunami Disaster in Sri Lanka on

26<sup>th</sup> December, 2004 Eng. Nihal Rupasinghe Additional General Manager, Central Engineering Consultancy Bureau **Sri Lanka** 

 Hon. President appointed three apex task forces to spearhead the revival of the tsunami-hit nation