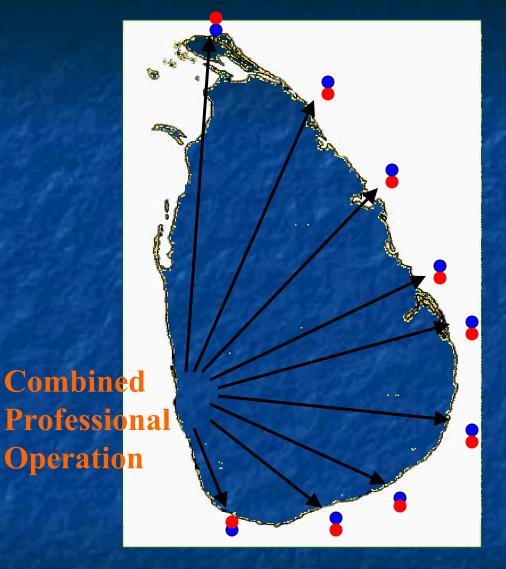

# PROPOSED ACTION PLAN FOR RECONSTRUCTION OF TSUNAMI AFFECTED AREAS

BY

"COMBINED PROFESSIONAL OPERATION" (CPO)

IMPLIMENTATION PROGRAM (summary)

Main Objectives of three months crash program Combined all Develop the To attend Prepare a Transfer redevelopment national level urgent framework findings and rehabilitation public and and new handover the master plan private expertise works in well design implementation to one umbrella. organized guidelines for of projects to (CPO) master plan proposed manner tsunami rehabilitation authority.